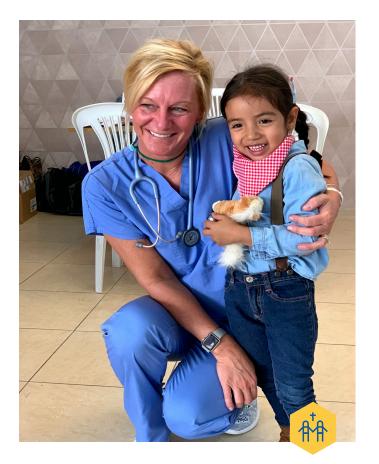

For over 20 years, we've partnered with churches around Quito, Ecuador, providing medical brigades as an outreach of their church. The trip consists of physicians, dentists, physician assistants, nurses, and physical therapists, in addition to non-medical support personnel to assist with reading glasses, children's ministry, and various logistical roles. One unique aspect of this trip is the friendships we have developed with the host families over the years.