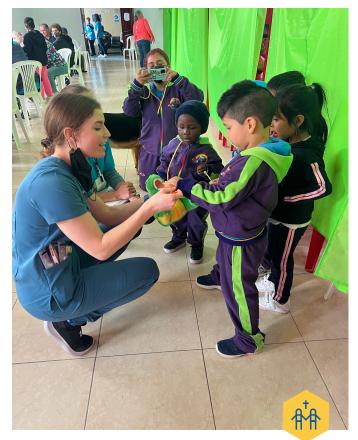

For over 20 years, we have partnered with churches around Quito, Ecuador, providing medical brigades as an outreach of their church. The trip consists of physicians, dentists, physician assistants, nurses, and physical therapists, in addition to non-medical support personnel to assist with reading glasses, children's ministry, and various logistical roles. One unique aspect of this trip is the friendships we have developed with the host families over the years.

## **PROJECT**

Team Puembo collaborates with Church Ministries International (CMI) and Puembo Church, along with local doctors, to host an annual week-long clinic. The church also organizes follow-up clinics staffed by church members, in addition to providing ongoing support to the local government clinic.