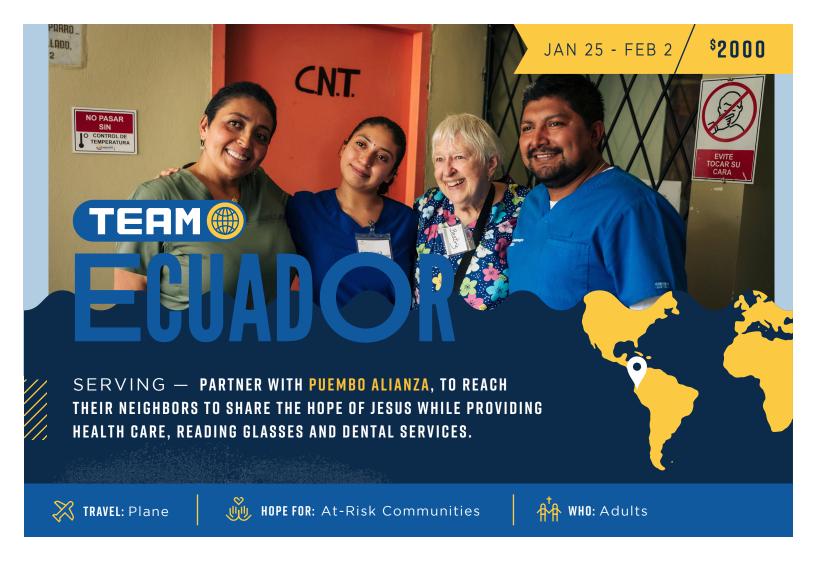

For over 20 years, we have partnered with churches around Quito, Ecuador, providing medical brigades as an outreach of their church. The trip consists of physicians, dentists, physician assistants, nurses, and physical therapists, in addition to non-medical support personnel to assist with reading glasses, children's ministry, and various logistical roles. One unique aspect of this trip is the friendships we have developed with the host families over the years.

## **PROJECT**

Team Puembo collaborates with Church Ministries International (CMI) and Puembo Church, along with local doctors, to host an annual week-long clinic. The church also organizes follow-up clinics staffed by church members, in addition to providing ongoing support to the local government clinic.