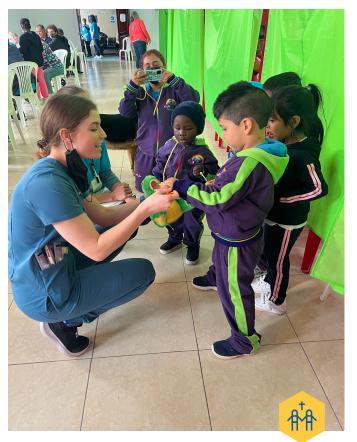

For over twenty years, we have partnered with the churches around Quito, Ecuador, providing medical brigades as an outreach of their church. The trip consists of physicians, dentists, physicians assistants, nurses, and physical therapists, in addition to non-medical support personnel to assist with reading glasses, children's ministry, and various logistical roles. One unique aspect of this trip is the friendships we have developed with the host families over the years.