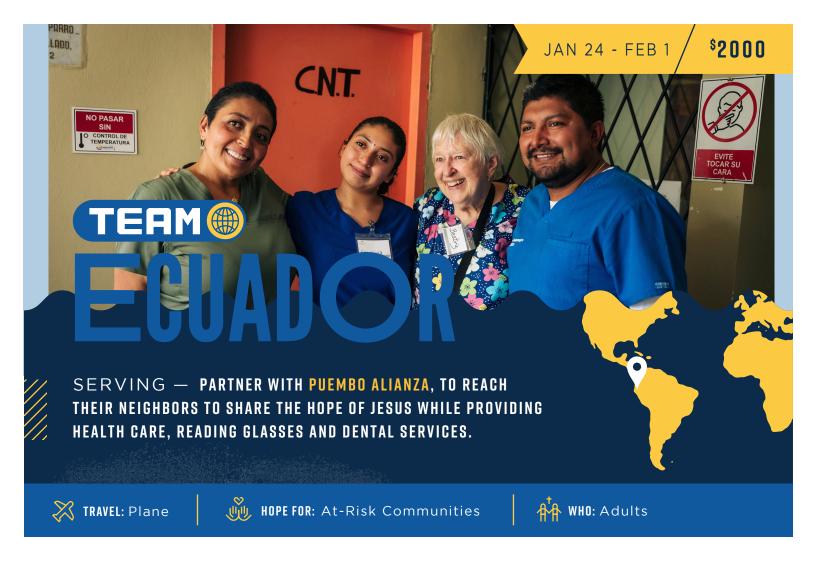

For over twenty years, we have partnered with the churches around Quito, Ecuador, providing medical brigades as an outreach of their church. The trip consists of physicians, dentists, physicians assistants, nurses, and physical therapists, in addition to non-medical support personnel to assist with reading glasses, children's ministry, and various logistical roles. One unique aspect of this trip is the friendships we have developed with the host families over the years.

## **PROJECT**

Team Puembo collaborates with Church Ministries International (CMI) and Puembo Church, along with local doctors, to host an annual week-long clinic. The church also organizes follow-up clinics staffed by church members, in addition to providing ongoing support to the local government clinic.