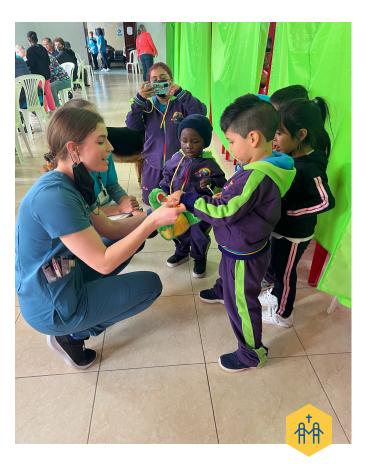

WHO: Adults

For over twenty years, we have partnered with the churches around Quito, Ecuador, providing medical brigades as an outreach of their church. The trip consists of physicians, dentists, physicians assistants, nurses, and physical therapists, in addition to non-medical support personnel to assist with reading glasses, children's ministry, and various logistical roles. One unique aspect of this trip is the friendships we have developed with the host families over the years.

#### PROJECT

Team Puembo collaborates with Church Ministries International (CMI) and Puembo Church, along with local doctors, to host an annual week-long clinic. The church also organizes follow-up clinics staffed by church members, in addition to providing ongoing support to the local government clinic.